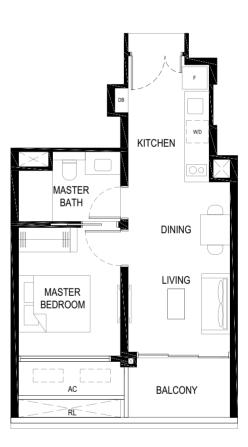

#### LEGEND:

F - FRIDGE

DB - DISTRIBUTION BOARD W/D - WASHER CUM DRYER

AC - AIRCON LEDGE (NON-STRATA AREA)

RC - REINFORCED CONCRETE LEDGE (NON-STRATA AREA)

RL - RAILING (NON STRATA AREA)

PES - PRIVATE ENCLOSED SPACE

THE BALCONY SHALL NOT BE ENCLOSED. ONLY APPROVED BALCONY SCREENS ARE TO BE USED. FOR AN ILLUSTRATION OF THE APPROVED BALCONY SCREEN, PLEASE REFER TO PAGE 69 OF THIS BROCHURE.