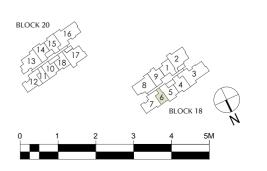

#### Site Plan FACILITIES AT 1st STOREY 1 Clubhouse, consisting of: - Gym with Yoga Room - Games Room - Mid-Level Garden Lounge 2 Function Room (2 nos.) 3 Changing Rooms (male and female changing room, each with steam room) 4 50M Infinity Edge Pool with Pool Deck and Sun Deck (water surface area approx. 500m²) 5 Leisure Pool with Pool Deck (water surface area approx. 220m²) 6 Reading Lounge (open to sky) 7 Central Lawn 8 Garden Pavilion (2 nos.) 9 Fun Pool with Seating Area (water surface area approx. 100m²) 10 Pavilion with BBQ 11 25M Lap Pool with Pool Deck (water surface area approx. 150m<sup>2</sup>) 12 Spa Pavilion with Massage Pool (water surface approx. 9m²) (2 nos.) 13 Ferns Garden 14 Gourmet Pavilion with BBQ 15 Alfresco Gourmet Deck 16 Children's Playground 17 Kids Party Pavilion with BBQ 18 Play Lawn 19 Yoga Lawn 20 Meditation Deck 21 Garden Alcove 22 Tennis Court (1 no. hard court) 23 Sport Terrace 24 Garden Terrace ANCILLARY FACILITIES AT BASEMENT & 1st STOREY 25 Arrival Court with Arrival Lounge (Basement) 26 Early Childhood Development Centre (Basement), consisting of: **A** Tapestry of - Early Childhood Development Centre - Playground (open to sky) Endearing Landscapes - Drop-off - Carparks & Accessible Carpark Lots (open to sky) 27 Bicycle Park (Basement) Lentor Central Residences is thoughtfully positioned away from 28 Guard House (Basement) Approved BP No.: A1716-00022-2023-BP01 dated 13 OCT 2024 the main road, nestled behind beautifully layered landscaping 29 Pedestrian Side Gate (Basement & 1st Storey) (4 nos.) that enhances its sense of privacy. Upon entering, the expansive 30 Generator (Basement) hallway with its soaring ceilings and exquisite design accents [\_\_\_] Water Tank Position (Roof Level) 1 Bedroom 3 Bedroom 31 Bin Centre (Basement) immediately creates a welcoming, refined atmosphere for Ventilation Shaft (VS) 2 Bedroom 4 Bedroom 32 Substation (Basement) residents, guests, and visitors alike.