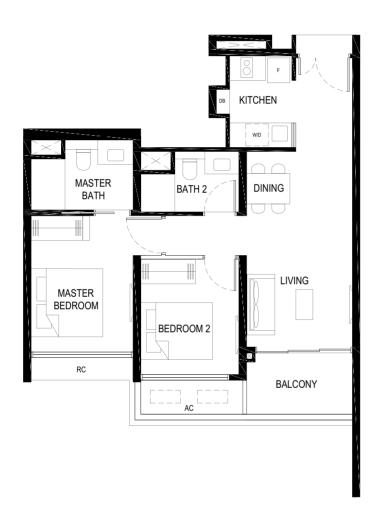

#### LEGEND:

F - FRIDGE

DB - DISTRIBUTION BOARD W/D - WASHER CUM DRYER

AC - AIRCON LEDGE (NON-STRATA AREA)

RC - REINFORCED CONCRETE LEDGE (NON-STRATA AREA)

RL - RAILING (NON STRATA AREA)

PES - PRIVATE ENCLOSED SPACE

THE BALCONY SHALL NOT BE ENCLOSED. ONLY APPROVED BALCONY SCREENS ARE TO BE USED. FOR AN ILLUSTRATION OF THE APPROVED BALCONY SCREEN, PLEASE REFER TO PAGE 69 OF THIS BROCHURE.