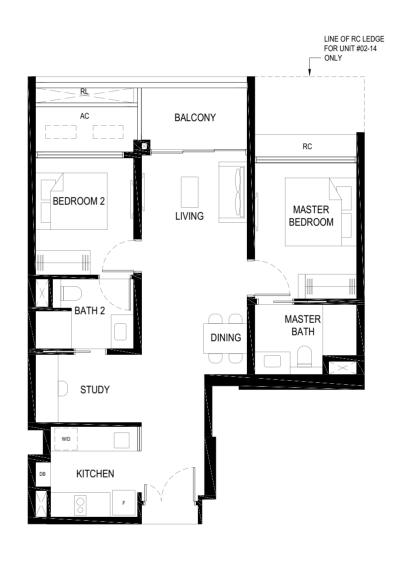

#### 2 BEDROOM

TYPE (2)d 73 sq m #02-14 to #13-14 #15-14 to #27-14

#### LEGEND:

F - FRIDGE

DB - DISTRIBUTION BOARD

W/D - WASHER CUM DRYER
AC - AIRCON LEDGE (NON-STRATA AREA)

RC - REINFORCED CONCRETE LEDGE (NON-STRATA AREA)

RL - RAILING (NON STRATA AREA)

TYPE (2)e1 73 sq m #01-04 #01-15\*