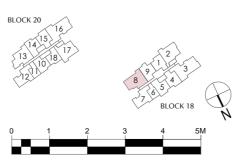

4 BEDROOM 4 BEDROOM

TYPE (4)a 110 sq m #02-13 to #13-13 #15-13 to #27-13

#### LEGEND:

F - FRIDGE

DB - DISTRIBUTION BOARD

W - WASHER

D - DRYER

HS - HOUSEHOLD SHELTER

RC - REINFORCED CONCRETE LEDGE (NON-STRATA AREA) AC - AIRCON LEDGE (NON-STRATA AREA)
ST - STORAGE

WC - WATER CLOSET

#### AIRCON CONDENSER

SERVICES VOID SPACE (NON-STRATA AREA)

RAINWATER DOWNPIPE SHAFT SPACE (NON-STRATA AREA)

WALL NOT ALLOWED TO BE HACKED OR ALTERED (INCLUDING BY WAY OF DRILLING)

NON - STRUCTURAL WALL

THE BALCONY SHALL NOT BE ENCLOSED. ONLY APPROVED BALCONY SCREENS ARE TO BE USED. FOR AN ILLUSTRATION OF THE APPROVED BALCONY SCREEN, PLEASE REFER TO PAGE 69 OF THIS BROCHURE.