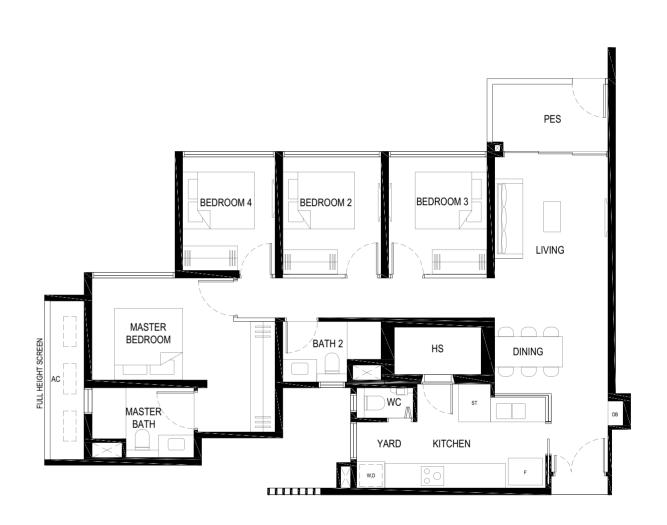

# LEGEND:

F - FRIDGE

DB - DISTRIBUTION BOARD

W - WASHER D - DRYER

HS - HOUSEHOLD SHELTER

RC - REINFORCED CONCRETE LEDGE (NON-STRATA AREA)

AC - AIRCON LEDGE (NON-STRATA AREA)
ST - STORAGE

WC - WATER CLOSET