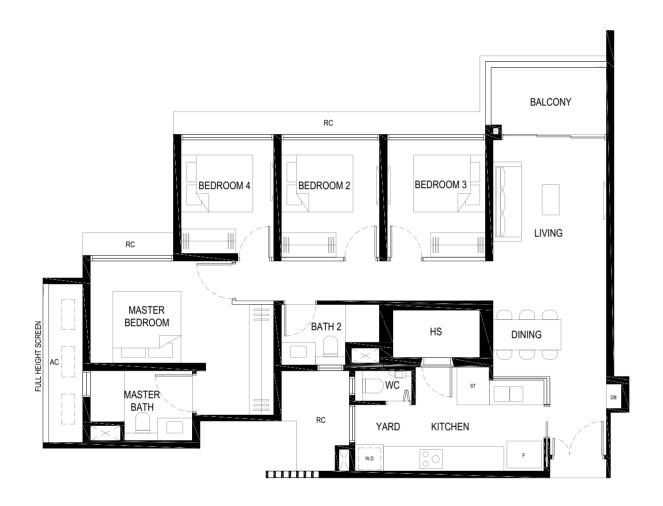

4 BEDROOM 4 BEDROOM

TYPE (4)a 110 sq m #02-13 to #13-13 #15-13 to #27-13

#### LEGEND:

F - FRIDGE

DB - DISTRIBUTION BOARD

W - WASHER

D - DRYER

HS - HOUSEHOLD SHELTER

RC - REINFORCED CONCRETE LEDGE (NON-STRATA AREA) AC - AIRCON LEDGE (NON-STRATA AREA)
ST - STORAGE

WC - WATER CLOSET

#### AIRCON CONDENSER

SERVICES VOID SPACE (NON-STRATA AREA)

RAINWATER DOWNPIPE SHAFT SPACE (NON-STRATA AREA)

WALL NOT ALLOWED TO BE HACKED OR ALTERED (INCLUDING BY WAY OF DRILLING)

NON - STRUCTURAL WALL

THE BALCONY SHALL NOT BE ENCLOSED. ONLY APPROVED BALCONY SCREENS ARE TO BE USED. FOR AN ILLUSTRATION OF THE APPROVED BALCONY SCREEN, PLEASE REFER TO PAGE 69 OF THIS BROCHURE.

#### LEGEND: F - FRIDGE

DB - DISTRIBUTION BOARD

W - WASHER

D - DRYER

HS - HOUSEHOLD SHELTER

AC - AIRCON LEDGE (NON-STRATA AREA)
PES - PRIVATE ENCLOSED SPACE

ST - STORAGE

WC - WATER CLOSET

#### AIRCON CONDENSER

SERVICES VOID SPACE (NON-STRATA AREA)

RAINWATER DOWNPIPE SHAFT SPACE (NON-STRATA AREA)

WALL NOT ALLOWED TO BE HACKED OR ALTERED (INCLUDING BY WAY OF DRILLING)

NON - STRUCTURAL WALL