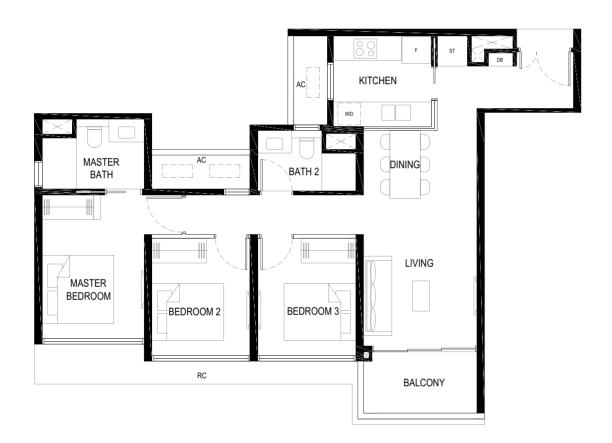

#### LEGEND:

F - FRIDGE

DB - DISTRIBUTION BOARD W/D - WASHER CUM DRYER

AC - AIRCON LEDGE (NON-STRATA AREA)

RC - REINFORCED CONCRETE LEDGE (NON-STRATA AREA)

RL - RAILING (NON STRATA AREA)

PES - PRIVATE ENCLOSED SPACE

THE BALCONY SHALL NOT BE ENCLOSED. ONLY APPROVED BALCONY SCREENS ARE TO BE USED. FOR AN ILLUSTRATION OF THE APPROVED BALCONY SCREEN, PLEASE REFER TO PAGE 69 OF THIS BROCHURE.