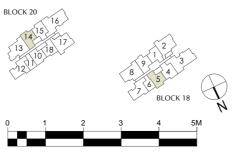

#### Site Plan FACILITIES AT 1st STOREY 1 Clubhouse, consisting of: - Gym with Yoga Room - Games Room - Mid-Level Garden Lounge 2 Function Room (2 nos.) 3 Changing Rooms (male and female changing room, each with steam room) 4 50M Infinity Edge Pool with Pool Deck and Sun Deck (water surface area approx. 500m²) 5 Leisure Pool with Pool Deck (water surface area approx. 220m²) 6 Reading Lounge (open to sky) 7 Central Lawn 8 Garden Pavilion (2 nos.) 9 Fun Pool with Seating Area (water surface area approx. 100m²) 10 Pavilion with BBQ 11 25M Lap Pool with Pool Deck (water surface area approx. 150m<sup>2</sup>) 12 Spa Pavilion with Massage Pool (water surface approx. 9m²) (2 nos.) 13 Ferns Garden 14 Gourmet Pavilion with BBQ 15 Alfresco Gourmet Deck 16 Children's Playground 17 Kids Party Pavilion with BBQ 18 Play Lawn 19 Yoga Lawn 20 Meditation Deck 21 Garden Alcove 22 Tennis Court (1 no. hard court) 23 Sport Terrace 24 Garden Terrace ANCILLARY FACILITIES AT BASEMENT & 1st STOREY 25 Arrival Court with Arrival Lounge (Basement) 26 Early Childhood Development Centre (Basement), consisting of: **A** Tapestry of - Early Childhood Development Centre - Playground (open to sky) Endearing Landscapes - Drop-off - Carparks & Accessible Carpark Lots (open to sky) 27 Bicycle Park (Basement) Lentor Central Residences is thoughtfully positioned away from 28 Guard House (Basement) Approved BP No.: A1716-00022-2023-BP01 dated 13 OCT 2024 the main road, nestled behind beautifully layered landscaping 29 Pedestrian Side Gate (Basement & 1st Storey) (4 nos.) that enhances its sense of privacy. Upon entering, the expansive 30 Generator (Basement) hallway with its soaring ceilings and exquisite design accents [\_\_\_] Water Tank Position (Roof Level) 1 Bedroom 3 Bedroom 31 Bin Centre (Basement) immediately creates a welcoming, refined atmosphere for Ventilation Shaft (VS) 2 Bedroom 4 Bedroom 32 Substation (Basement) residents, guests, and visitors alike.