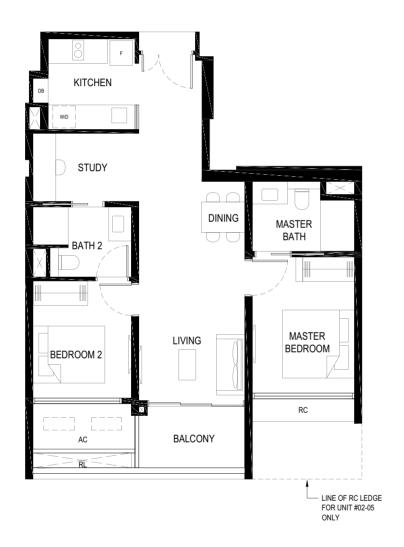

#### LEGEND

TYPE (1)a1 43 sq m #01-11

#### LEGEND:

F - FRIDGE

DB - DISTRIBUTION BOARD W/D - WASHER CUM DRYER

AC - AIRCON LEDGE (NON-STRATA AREA)

RC - REINFORCED CONCRETE LEDGE (NON-STRATA AREA)

RL - RAILING (NON STRATA AREA)

PES - PRIVATE ENCLOSED SPACE

THE BALCONY SHALL NOT BE ENCLOSED. ONLY APPROVED BALCONY SCREENS ARE TO BE USED. FOR AN ILLUSTRATION OF THE APPROVED BALCONY SCREEN, PLEASE REFER TO PAGE 69 OF THIS BROCHURE.