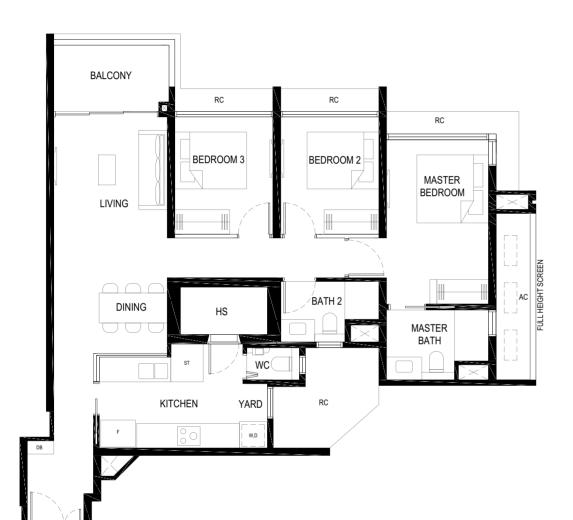

#### LEGEND: F - FRIDGE

DB - DISTRIBUTION BOARD

W - WASHER

D - DRYER

HS - HOUSEHOLD SHELTER

AC - AIRCON LEDGE (NON-STRATA AREA)
PES - PRIVATE ENCLOSED SPACE

ST - STORAGE

WC - WATER CLOSET