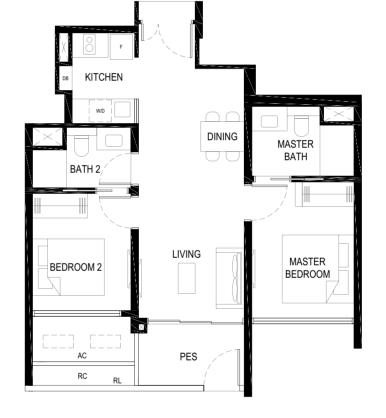

#### LEGEND:

F - FRIDGE

DB - DISTRIBUTION BOARD W/D - WASHER CUM DRYER

AC - AIRCON LEDGE (NON-STRATA AREA)

RC - REINFORCED CONCRETE LEDGE (NON-STRATA AREA)

RL - RAILING (NON STRATA AREA)

PES - PRIVATE ENCLOSED SPACE

THE BALCONY SHALL NOT BE ENCLOSED. ONLY APPROVED BALCONY SCREENS ARE TO BE USED. FOR AN ILLUSTRATION OF THE APPROVED BALCONY SCREEN, PLEASE REFER TO PAGE 69 OF THIS BROCHURE.