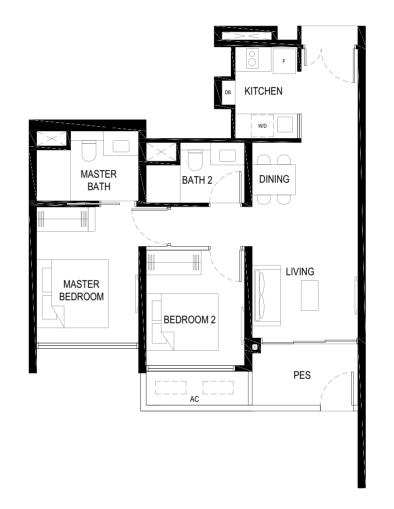

#### LEGEND:

F - FRIDGE

DB - DISTRIBUTION BOARD W/D - WASHER CUM DRYER

AC - AIRCON LEDGE (NON-STRATA AREA)

RC - REINFORCED CONCRETE LEDGE (NON-STRATA AREA)

RL - RAILING (NON STRATA AREA)

PES - PRIVATE ENCLOSED SPACE

THE BALCONY SHALL NOT BE ENCLOSED. ONLY APPROVED BALCONY SCREENS ARE TO BE USED. FOR AN ILLUSTRATION OF THE APPROVED BALCONY SCREEN, PLEASE REFER TO PAGE 69 OF THIS BROCHURE.