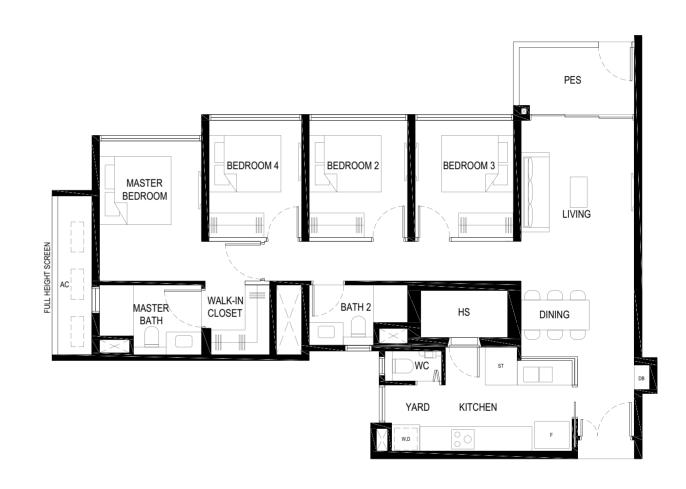

4 BEDROOM 4 BEDROOM

TYPE (4)a 110 sq m #02-13 to #13-13 #15-13 to #27-13

#### LEGEND:

F - FRIDGE

DB - DISTRIBUTION BOARD

W - WASHER

D - DRYER

HS - HOUSEHOLD SHELTER

RC - REINFORCED CONCRETE LEDGE (NON-STRATA AREA) AC - AIRCON LEDGE (NON-STRATA AREA)
ST - STORAGE

WC - WATER CLOSET

#### AIRCON CONDENSER

SERVICES VOID SPACE (NON-STRATA AREA)

RAINWATER DOWNPIPE SHAFT SPACE (NON-STRATA AREA)

WALL NOT ALLOWED TO BE HACKED OR ALTERED (INCLUDING BY WAY OF DRILLING)

NON - STRUCTURAL WALL

THE BALCONY SHALL NOT BE ENCLOSED. ONLY APPROVED BALCONY SCREENS ARE TO BE USED. FOR AN ILLUSTRATION OF THE APPROVED BALCONY SCREEN, PLEASE REFER TO PAGE 69 OF THIS BROCHURE.