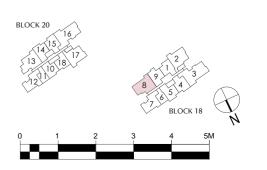

#### LEGEND: F - FRIDGE

DB - DISTRIBUTION BOARD

W - WASHER

D - DRYER

HS - HOUSEHOLD SHELTER

AC - AIRCON LEDGE (NON-STRATA AREA)
PES - PRIVATE ENCLOSED SPACE

ST - STORAGE

WC - WATER CLOSET

#### AIRCON CONDENSER

SERVICES VOID SPACE (NON-STRATA AREA)

RAINWATER DOWNPIPE SHAFT SPACE (NON-STRATA AREA)

WALL NOT ALLOWED TO BE HACKED OR ALTERED (INCLUDING BY WAY OF DRILLING)

NON - STRUCTURAL WALL

# LEGEND:

F - FRIDGE

DB - DISTRIBUTION BOARD

W - WASHER D - DRYER

HS - HOUSEHOLD SHELTER

RC - REINFORCED CONCRETE LEDGE (NON-STRATA AREA)

AC - AIRCON LEDGE (NON-STRATA AREA)
ST - STORAGE

WC - WATER CLOSET

NON - STRUCTURAL WALL

THE BALCONY SHALL NOT BE ENCLOSED. ONLY APPROVED BALCONY SCREENS ARE TO BE USED. FOR AN ILLUSTRATION OF THE APPROVED BALCONY SCREEN, PLEASE REFER TO PAGE 69 OF THIS BROCHURE.

AIRCON CONDENSER

SERVICES VOID SPACE (NON-STRATA AREA)

RAINWATER DOWNPIPE SHAFT SPACE (NON-STRATA AREA) WALL NOT ALLOWED TO BE HACKED OR ALTERED (INCLUDING BY WAY OF DRILLING)

NON - STRUCTURAL WALL

THE BALCONY SHALL NOT BE ENCLOSED. ONLY APPROVED BALCONY SCREENS ARE TO BE USED. FOR AN ILLUSTRATION OF THE APPROVED BALCONY SCREEN, PLEASE REFER TO PAGE 69 OF THIS BROCHURE.