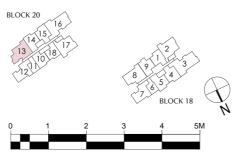

#### Site Plan FACILITIES AT 1st STOREY 1 Clubhouse, consisting of: - Gym with Yoga Room - Games Room - Mid-Level Garden Lounge 2 Function Room (2 nos.) 3 Changing Rooms (male and female changing room, each with steam room) 4 50M Infinity Edge Pool with Pool Deck and Sun Deck (water surface area approx. 500m²) 5 Leisure Pool with Pool Deck (water surface area approx. 220m²) 6 Reading Lounge (open to sky) 7 Central Lawn 8 Garden Pavilion (2 nos.) 9 Fun Pool with Seating Area (water surface area approx. 100m²) 10 Pavilion with BBQ 11 25M Lap Pool with Pool Deck (water surface area approx. 150m<sup>2</sup>) 12 Spa Pavilion with Massage Pool (water surface approx. 9m²) (2 nos.) 13 Ferns Garden 14 Gourmet Pavilion with BBQ 15 Alfresco Gourmet Deck 16 Children's Playground 17 Kids Party Pavilion with BBQ 18 Play Lawn 19 Yoga Lawn 20 Meditation Deck 21 Garden Alcove 22 Tennis Court (1 no. hard court) 23 Sport Terrace 24 Garden Terrace ANCILLARY FACILITIES AT BASEMENT & 1st STOREY 25 Arrival Court with Arrival Lounge (Basement) 26 Early Childhood Development Centre (Basement), consisting of: **A** Tapestry of - Early Childhood Development Centre - Playground (open to sky) Endearing Landscapes - Drop-off - Carparks & Accessible Carpark Lots (open to sky) 27 Bicycle Park (Basement) Lentor Central Residences is thoughtfully positioned away from 28 Guard House (Basement) Approved BP No.: A1716-00022-2023-BP01 dated 13 OCT 2024 the main road, nestled behind beautifully layered landscaping 29 Pedestrian Side Gate (Basement & 1st Storey) (4 nos.) that enhances its sense of privacy. Upon entering, the expansive 30 Generator (Basement) hallway with its soaring ceilings and exquisite design accents [\_\_\_] Water Tank Position (Roof Level) 1 Bedroom 3 Bedroom 31 Bin Centre (Basement) immediately creates a welcoming, refined atmosphere for Ventilation Shaft (VS) 2 Bedroom 4 Bedroom 32 Substation (Basement) residents, guests, and visitors alike.