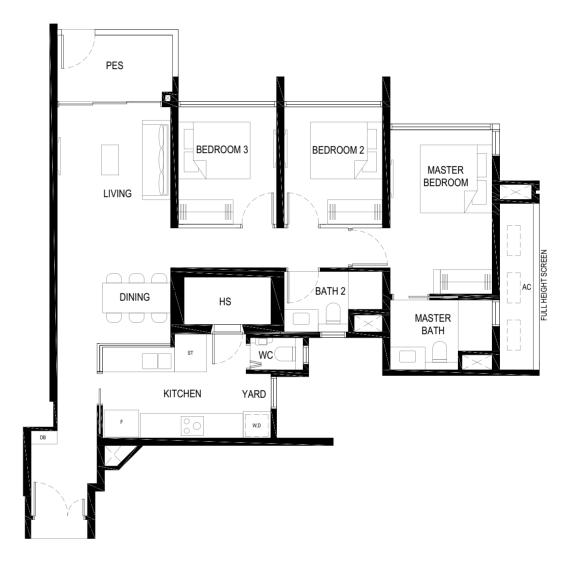

#### LEGEND: F - FRIDGE

DB - DISTRIBUTION BOARD

W - WASHER

D - DRYER

HS - HOUSEHOLD SHELTER

AC - AIRCON LEDGE (NON-STRATA AREA)
PES - PRIVATE ENCLOSED SPACE

ST - STORAGE

WC - WATER CLOSET