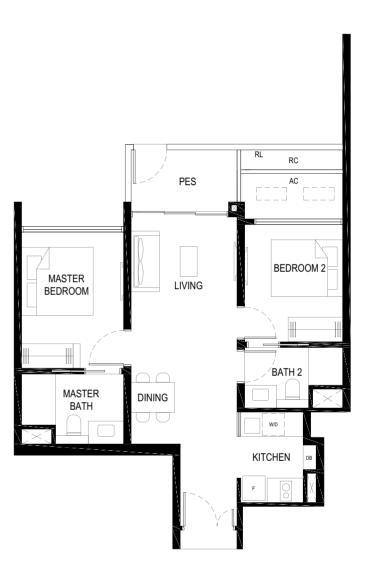

#### LEGEND

TYPE (1)a1 43 sq m #01-11

#### LEGEND:

F - FRIDGE

DB - DISTRIBUTION BOARD W/D - WASHER CUM DRYER

AC - AIRCON LEDGE (NON-STRATA AREA)

RC - REINFORCED CONCRETE LEDGE (NON-STRATA AREA)

RL - RAILING (NON STRATA AREA)

PES - PRIVATE ENCLOSED SPACE

THE BALCONY SHALL NOT BE ENCLOSED. ONLY APPROVED BALCONY SCREENS ARE TO BE USED. FOR AN ILLUSTRATION OF THE APPROVED BALCONY SCREEN, PLEASE REFER TO PAGE 69 OF THIS BROCHURE.