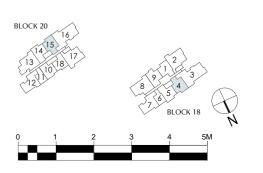

#### Site Plan FACILITIES AT 1st STOREY 1 Clubhouse, consisting of: - Gym with Yoga Room - Games Room - Mid-Level Garden Lounge 2 Function Room (2 nos.) 3 Changing Rooms (male and female changing room, each with steam room) 4 50M Infinity Edge Pool with Pool Deck and Sun Deck (water surface area approx. 500m²) 5 Leisure Pool with Pool Deck (water surface area approx. 220m²) 6 Reading Lounge (open to sky) 7 Central Lawn 8 Garden Pavilion (2 nos.) 9 Fun Pool with Seating Area (water surface area approx. 100m²) 10 Pavilion with BBQ 11 25M Lap Pool with Pool Deck (water surface area approx. 150m<sup>2</sup>) 12 Spa Pavilion with Massage Pool (water surface approx. 9m²) (2 nos.) 13 Ferns Garden 14 Gourmet Pavilion with BBQ 15 Alfresco Gourmet Deck 16 Children's Playground 17 Kids Party Pavilion with BBQ 18 Play Lawn 19 Yoga Lawn 20 Meditation Deck 21 Garden Alcove 22 Tennis Court (1 no. hard court) 23 Sport Terrace 24 Garden Terrace ANCILLARY FACILITIES AT BASEMENT & 1st STOREY 25 Arrival Court with Arrival Lounge (Basement) 26 Early Childhood Development Centre (Basement), consisting of: **A** Tapestry of - Early Childhood Development Centre - Playground (open to sky) Endearing Landscapes - Drop-off - Carparks & Accessible Carpark Lots (open to sky) 27 Bicycle Park (Basement) Lentor Central Residences is thoughtfully positioned away from 28 Guard House (Basement) Approved BP No.: A1716-00022-2023-BP01 dated 13 OCT 2024 the main road, nestled behind beautifully layered landscaping 29 Pedestrian Side Gate (Basement & 1st Storey) (4 nos.) that enhances its sense of privacy. Upon entering, the expansive 30 Generator (Basement) hallway with its soaring ceilings and exquisite design accents [\_\_\_] Water Tank Position (Roof Level) 1 Bedroom 3 Bedroom 31 Bin Centre (Basement) immediately creates a welcoming, refined atmosphere for Ventilation Shaft (VS) 2 Bedroom 4 Bedroom 32 Substation (Basement) residents, guests, and visitors alike.