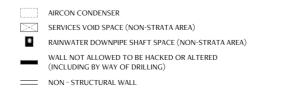

SERVICES VOID SPACE (NON-STRATA AREA)

RAINWATER DOWNPIPE SHAFT SPACE (NON-STRATA AREA)

WALL NOT ALLOWED TO BE HACKED OR ALTERED (INCLUDING BY WAY OF DRILLING)

NON - STRUCTURAL WALL

THE BALCONY SHALL NOT BE ENCLOSED. ONLY APPROVED BALCONY SCREENS ARE TO BE USED. FOR AN ILLUSTRATION OF THE APPROVED BALCONY SCREEN, PLEASE REFER TO PAGE 69 OF THIS BROCHURE.

#### AIRCON CONDENSER

SERVICES VOID SPACE (NON-STRATA AREA)

RAINWATER DOWNPIPE SHAFT SPACE (NON-STRATA AREA)

WALL NOT ALLOWED TO BE HACKED OR ALTERED (INCLUDING BY WAY OF DRILLING)

NON - STRUCTURAL WALL