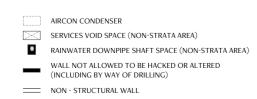

SERVICES VOID SPACE (NON-STRATA AREA)

RAINWATER DOWNPIPE SHAFT SPACE (NON-STRATA AREA)

WALL NOT ALLOWED TO BE HACKED OR ALTERED (INCLUDING BY WAY OF DRILLING)

NON - STRUCTURAL WALL

THE BALCONY SHALL NOT BE ENCLOSED. ONLY APPROVED BALCONY SCREENS ARE TO BE USED. FOR AN ILLUSTRATION OF THE APPROVED BALCONY SCREEN, PLEASE REFER TO PAGE 69 OF THIS BROCHURE.

#### AIRCON CONDENSER

SERVICES VOID SPACE (NON-STRATA AREA)

RAINWATER DOWNPIPE SHAFT SPACE (NON-STRATA AREA)

WALL NOT ALLOWED TO BE HACKED OR ALTERED (INCLUDING BY WAY OF DRILLING)

NON - STRUCTURAL WALL

AIRCON CONDENSER

SERVICES VOID SPACE (NON-STRATA AREA)

RAINWATER DOWNPIPE SHAFT SPACE (NON-STRATA AREA) WALL NOT ALLOWED TO BE HACKED OR ALTERED (INCLUDING BY WAY OF DRILLING)

NON - STRUCTURAL WALL

THE BALCONY SHALL NOT BE ENCLOSED. ONLY APPROVED BALCONY SCREENS ARE TO BE USED. FOR AN ILLUSTRATION OF THE APPROVED BALCONY SCREEN, PLEASE REFER TO PAGE 69 OF THIS BROCHURE.

- SERVICES VOID SPACE (NON-STRATA AREA)
- RAINWATER DOWNPIPE SHAFT SPACE (NON-STRATA AREA)
- WALL NOT ALLOWED TO BE HACKED OR ALTERED (INCLUDING BY WAY OF DRILLING)
- NON STRUCTURAL WALL

THE BALCONY SHALL NOT BE ENCLOSED. ONLY APPROVED BALCONY SCREENS ARE TO BE USED. FOR AN ILLUSTRATION OF THE APPROVED BALCONY SCREEN, PLEASE REFER TO PAGE 69 OF THIS BROCHURE.

#### AIRCON CONDENSER

SERVICES VOID SPACE (NON-STRATA AREA)

RAINWATER DOWNPIPE SHAFT SPACE (NON-STRATA AREA)

WALL NOT ALLOWED TO BE HACKED OR ALTERED (INCLUDING BY WAY OF DRILLING)

NON - STRUCTURAL WALL

THE BALCONY SHALL NOT BE ENCLOSED. ONLY APPROVED BALCONY SCREENS ARE TO BE USED. FOR AN ILLUSTRATION OF THE APPROVED BALCONY SCREEN, PLEASE REFER TO PAGE 69 OF THIS BROCHURE.

SERVICES VOID SPACE (NON-STRATA AREA)

RAINWATER DOWNPIPE SHAFT SPACE (NON-STRATA AREA)

WALL NOT ALLOWED TO BE HACKED OR ALTERED (INCLUDING BY WAY OF DRILLING)

NON - STRUCTURAL WALL

TYPE (4)c 130 sq m #02-03 to #13-03 #15-03 to #28-03 #02-16\* to #13-16\* #15-16\* to #27-16\* \*MIRROR UNIT

#### AIRCON CONDENSER

- SERVICES VOID SPACE (NON-STRATA AREA)
- RAINWATER DOWNPIPE SHAFT SPACE (NON-STRATA AREA)
- WALL NOT ALLOWED TO BE HACKED OR ALTERED (INCLUDING BY WAY OF DRILLING)
- NON STRUCTURAL WALL