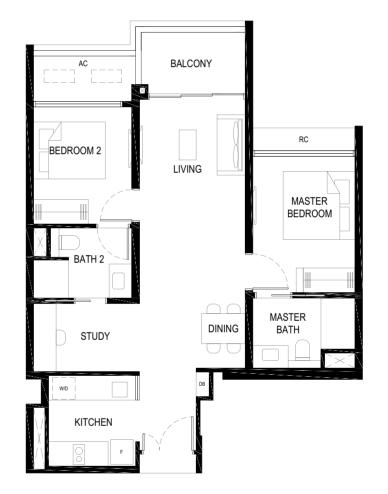

#### LEGEND:

F - FRIDGE

DB - DISTRIBUTION BOARD W/D - WASHER CUM DRYER

AC - AIRCON LEDGE (NON-STRATA AREA)

RC - REINFORCED CONCRETE LEDGE (NON-STRATA AREA)

RL - RAILING (NON STRATA AREA)

PES - PRIVATE ENCLOSED SPACE

THE BALCONY SHALL NOT BE ENCLOSED. ONLY APPROVED BALCONY SCREENS ARE TO BE USED. FOR AN ILLUSTRATION OF THE APPROVED BALCONY SCREEN, PLEASE REFER TO PAGE 69 OF THIS BROCHURE.

SERVICES VOID SPACE (NON-STRATA AREA)

RAINWATER DOWNPIPE SHAFT SPACE (NON-STRATA AREA)

WALL NOT ALLOWED TO BE HACKED OR ALTERED (INCLUDING BY WAY OF DRILLING)

NON - STRUCTURAL WALL

THE BALCONY SHALL NOT BE ENCLOSED. ONLY APPROVED BALCONY SCREENS ARE TO BE USED. FOR AN ILLUSTRATION OF THE APPROVED BALCONY SCREEN, PLEASE REFER TO PAGE 69 OF THIS BROCHURE.