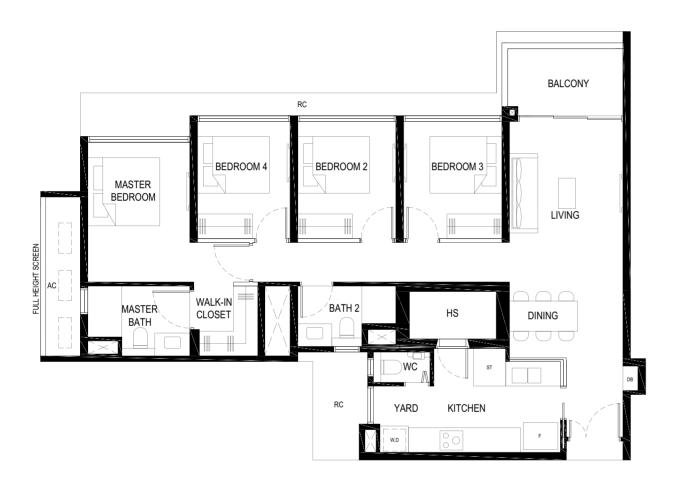

4 BEDROOM 4 BEDROOM

TYPE (4)a 110 sq m #02-13 to #13-13 #15-13 to #27-13

#### LEGEND:

F - FRIDGE

DB - DISTRIBUTION BOARD

W - WASHER

D - DRYER

HS - HOUSEHOLD SHELTER

RC - REINFORCED CONCRETE LEDGE (NON-STRATA AREA) AC - AIRCON LEDGE (NON-STRATA AREA)
ST - STORAGE

WC - WATER CLOSET

#### AIRCON CONDENSER

SERVICES VOID SPACE (NON-STRATA AREA)

RAINWATER DOWNPIPE SHAFT SPACE (NON-STRATA AREA)

WALL NOT ALLOWED TO BE HACKED OR ALTERED (INCLUDING BY WAY OF DRILLING)

NON - STRUCTURAL WALL

THE BALCONY SHALL NOT BE ENCLOSED. ONLY APPROVED BALCONY SCREENS ARE TO BE USED. FOR AN ILLUSTRATION OF THE APPROVED BALCONY SCREEN, PLEASE REFER TO PAGE 69 OF THIS BROCHURE.