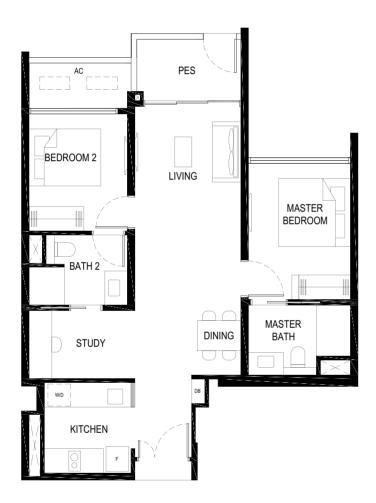

#### LEGEND

TYPE (1)a1 43 sq m #01-11

#### LEGEND:

F - FRIDGE

DB - DISTRIBUTION BOARD W/D - WASHER CUM DRYER

AC - AIRCON LEDGE (NON-STRATA AREA)

RC - REINFORCED CONCRETE LEDGE (NON-STRATA AREA)

RL - RAILING (NON STRATA AREA)

PES - PRIVATE ENCLOSED SPACE

THE BALCONY SHALL NOT BE ENCLOSED. ONLY APPROVED BALCONY SCREENS ARE TO BE USED. FOR AN ILLUSTRATION OF THE APPROVED BALCONY SCREEN, PLEASE REFER TO PAGE 69 OF THIS BROCHURE.