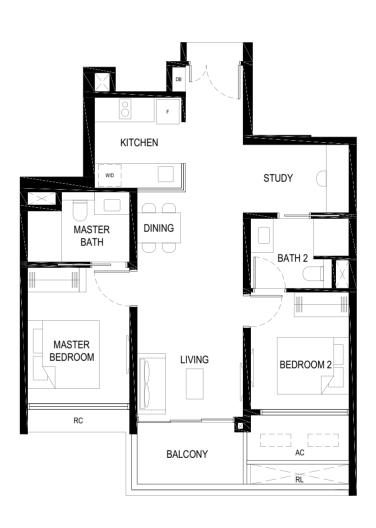

#### 2 BEDROOM

TYPE (2)d 73 sq m #02-14 to #13-14 #15-14 to #27-14

#### LEGEND:

F - FRIDGE

DB - DISTRIBUTION BOARD

W/D - WASHER CUM DRYER
AC - AIRCON LEDGE (NON-STRATA AREA)

RC - REINFORCED CONCRETE LEDGE (NON-STRATA AREA)

RL - RAILING (NON STRATA AREA)

TYPE (2)e1 73 sq m #01-04 #01-15\*

\*MIRROR UNIT

#### LEGEND:

F - FRIDGE

DB - DISTRIBUTION BOARD

W/D - WASHER CUM DRYER

AC - AIRCON LEDGE (NON-STRATA AREA)

RC - REINFORCED CONCRETE LEDGE (NON-STRATA AREA)

RL - RAILING (NON STRATA AREA)

PES - PRIVATE ENCLOSED SPACE

THE BALCONY SHALL NOT BE ENCLOSED. ONLY APPROVED BALCONY SCREENS ARE TO BE USED. FOR AN ILLUSTRATION OF THE APPROVED BALCONY SCREEN, PLEASE REFER TO PAGE 69 OF THIS BROCHURE.