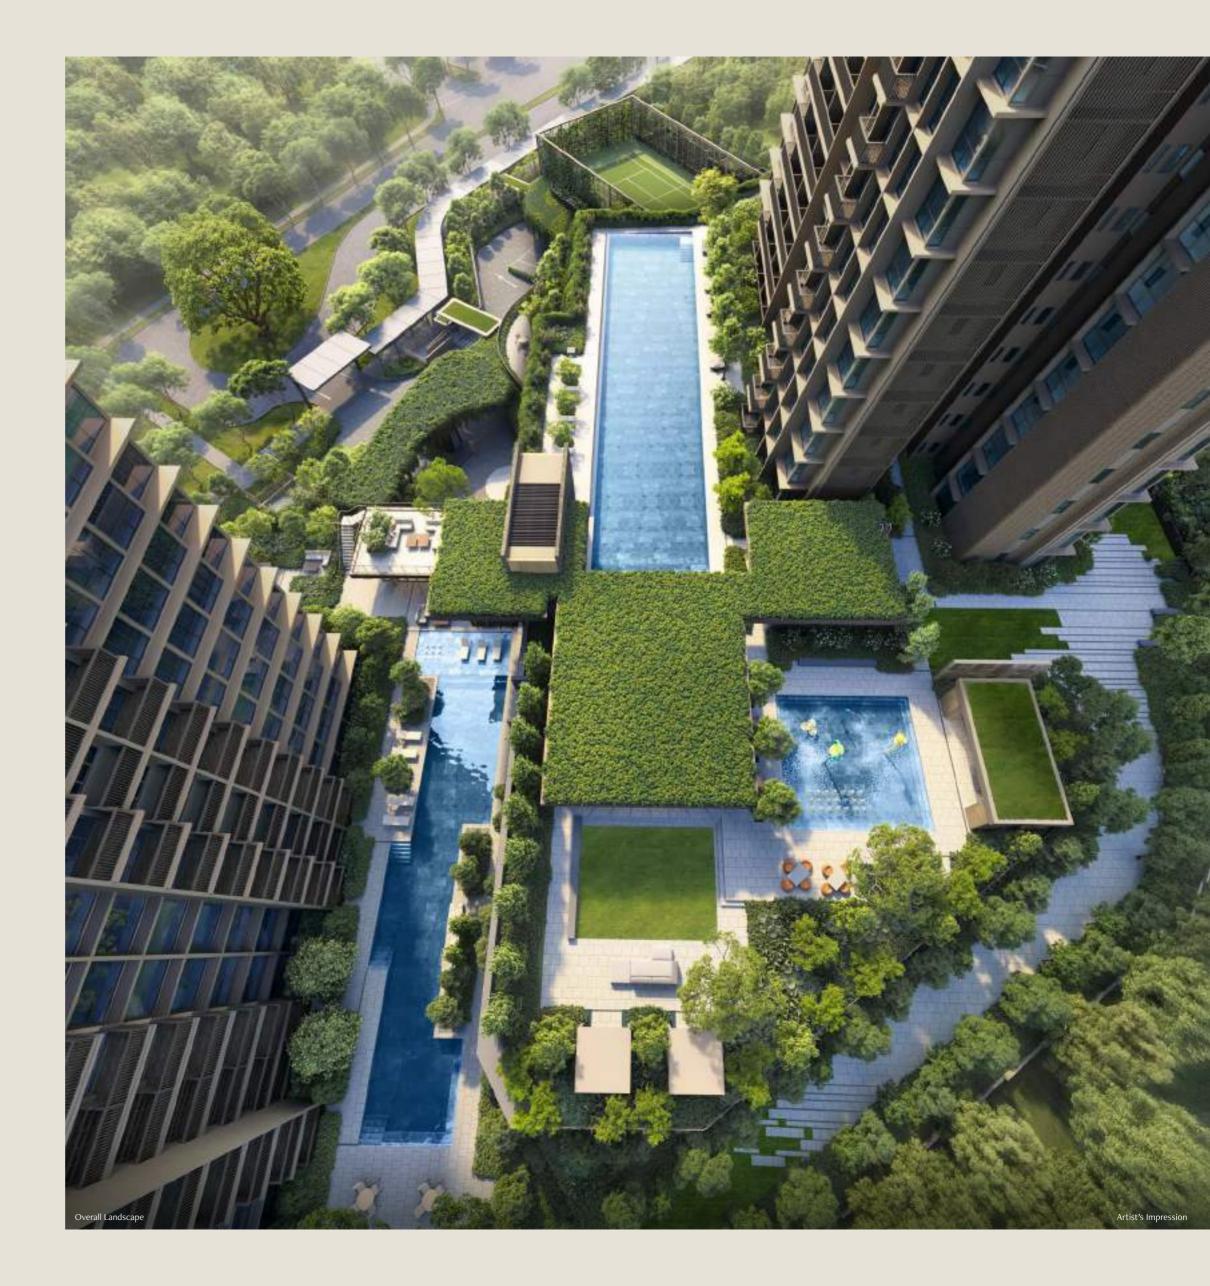

# Discover Refined Living in Nature's Embrace

The tranquil 50-metre Infinity Edge Pool, Leisure Pool, and Massage Pool offer the perfect escape for relaxation. Rejuvenate at the Pool Deck, Sun Deck and Spa Pavilion, unwind in the Clubhouse, or enjoy quality time with loved ones in the Games Room.

# Awaken to Boundless Possibilities

The thoughtfully crafted landscapes seamlessly combine beauty and functionality. Relax and unwind in the Lap Pool and Fun Pool, offering both tranquillity and enjoyment. The Central Lawn provides a serene retreat for moments of peace amidst nature. Inside the Clubhouse, the expansive Library offers the ideal space for reading, reflection, and relaxation.