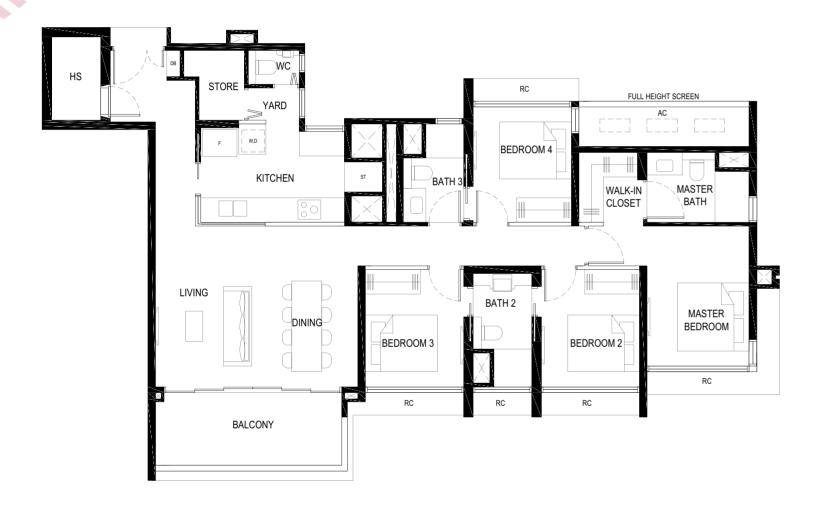

# LEGEND:

F - FRIDGE

DB - DISTRIBUTION BOARD

W - WASHER D - DRYER

HS - HOUSEHOLD SHELTER

RC - REINFORCED CONCRETE LEDGE (NON-STRATA AREA)

AC - AIRCON LEDGE (NON-STRATA AREA)
ST - STORAGE

WC - WATER CLOSET

#### LEGEND: F - FRIDGE

DB - DISTRIBUTION BOARD

W - WASHER

D - DRYER

HS - HOUSEHOLD SHELTER

AC - AIRCON LEDGE (NON-STRATA AREA)
PES - PRIVATE ENCLOSED SPACE

ST - STORAGE

WC - WATER CLOSET

AIRCON CONDENSER

SERVICES VOID SPACE (NON-STRATA AREA)

RAINWATER DOWNPIPE SHAFT SPACE (NON-STRATA AREA) WALL NOT ALLOWED TO BE HACKED OR ALTERED (INCLUDING BY WAY OF DRILLING)

NON - STRUCTURAL WALL

THE BALCONY SHALL NOT BE ENCLOSED. ONLY APPROVED BALCONY SCREENS ARE TO BE USED. FOR AN ILLUSTRATION OF THE APPROVED BALCONY SCREEN, PLEASE REFER TO PAGE 69 OF THIS BROCHURE.