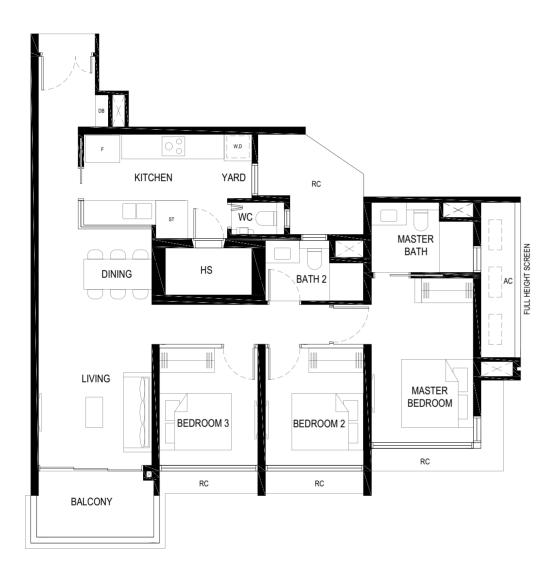

#### LEGEND: F - FRIDGE

DB - DISTRIBUTION BOARD

W - WASHER

D - DRYER

HS - HOUSEHOLD SHELTER

AC - AIRCON LEDGE (NON-STRATA AREA)
PES - PRIVATE ENCLOSED SPACE

ST - STORAGE

WC - WATER CLOSET