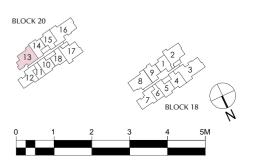

#### Site Plan FACILITIES AT 1st STOREY 1 Clubhouse, consisting of: - Gym with Yoga Room - Games Room - Mid-Level Garden Lounge 2 Function Room (2 nos.) 3 Changing Rooms (male and female changing room, each with steam room) 4 50M Infinity Edge Pool with Pool Deck and Sun Deck (water surface area approx. 500m²) 5 Leisure Pool with Pool Deck (water surface area approx. 220m²) 6 Reading Lounge (open to sky) 7 Central Lawn 8 Garden Pavilion (2 nos.) 9 Fun Pool with Seating Area (water surface area approx. 100m²) 10 Pavilion with BBQ 11 25M Lap Pool with Pool Deck (water surface area approx. 150m<sup>2</sup>) 12 Spa Pavilion with Massage Pool (water surface approx. 9m²) (2 nos.) 13 Ferns Garden 14 Gourmet Pavilion with BBQ 15 Alfresco Gourmet Deck 16 Children's Playground 17 Kids Party Pavilion with BBQ 18 Play Lawn 19 Yoga Lawn 20 Meditation Deck 21 Garden Alcove 22 Tennis Court (1 no. hard court) 23 Sport Terrace 24 Garden Terrace ANCILLARY FACILITIES AT BASEMENT & 1st STOREY 25 Arrival Court with Arrival Lounge (Basement) 26 Early Childhood Development Centre (Basement), consisting of: **A** Tapestry of - Early Childhood Development Centre - Playground (open to sky) Endearing Landscapes - Drop-off - Carparks & Accessible Carpark Lots (open to sky) 27 Bicycle Park (Basement) Lentor Central Residences is thoughtfully positioned away from 28 Guard House (Basement) Approved BP No.: A1716-00022-2023-BP01 dated 13 OCT 2024 the main road, nestled behind beautifully layered landscaping 29 Pedestrian Side Gate (Basement & 1st Storey) (4 nos.) that enhances its sense of privacy. Upon entering, the expansive 30 Generator (Basement) hallway with its soaring ceilings and exquisite design accents [\_\_\_] Water Tank Position (Roof Level) 1 Bedroom 3 Bedroom 31 Bin Centre (Basement) immediately creates a welcoming, refined atmosphere for Ventilation Shaft (VS) 2 Bedroom 4 Bedroom 32 Substation (Basement) residents, guests, and visitors alike.