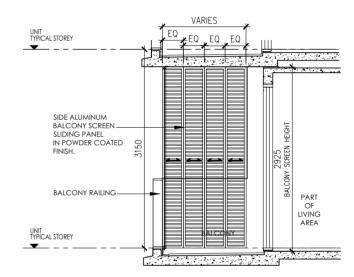

#### APPROVED SCREEN FOR BALCONY AND PRIVATE ENCLOSED SPACE (PES)

BALCONY / PES SCREEN - PLAN

BALCONY / PES SCREEN - SECTION A-A (Internal View)

BALCONY / PES SCREEN - FRONT ELEVATION (External View)

#### BALCONY / PES SCREEN NOTICE

- 1. THE BALCONY / PES SHALL NOT BE ENCLOSED UNLESS WITH THE APPROVED BALCONY / PES SCREEN
- 2. THE BALCONY SCREEN WILL NOT BE PROVIDED IN THE DEPICTED UNITS. THE PURCHASERS WILL HAVE TO BEAR THE COSTS OF INSTALLING THE BALCONY SCREEN IF THEY WISH TO, AFTER TAKING OVER THEIR RESPECTIVE UNITS: AND
- 3. THE PROPOSED BALCONY / PES SCREEN SHALL BE POROUS ENOUGH TO ALLOW FOR NATURAL VENTILATION WITH THE BALCONY / PES AT ALL TIME EVEN WHEN THE SCREEN ARE FULLY DRAWN CLOSED. THE PROPOSED BALCONY / PES SCREEN SHALL ALSO BE CAPABLE OF BEING DRAWN OPEN OR RETRACTED FULLY
- 4. ON-SITE VERIFICATION IS NECESSARY TO OBTAIN ACTUAL MEASUREMENT PRIOR TO FABRICATION AND INSTALLATION OF THE APPROVED SCREEN FOR BALCONY & PES.