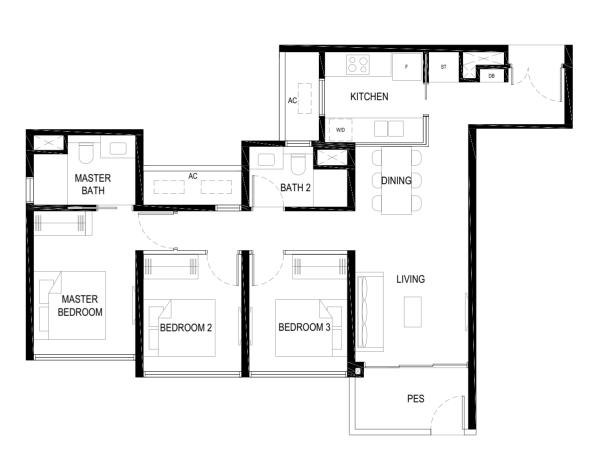

#### LEGEND: F - FRIDGE

DB - DISTRIBUTION BOARD

W - WASHER

D - DRYER

HS - HOUSEHOLD SHELTER

AC - AIRCON LEDGE (NON-STRATA AREA)
PES - PRIVATE ENCLOSED SPACE

ST - STORAGE

WC - WATER CLOSET

#### AIRCON CONDENSER

SERVICES VOID SPACE (NON-STRATA AREA)

RAINWATER DOWNPIPE SHAFT SPACE (NON-STRATA AREA)

WALL NOT ALLOWED TO BE HACKED OR ALTERED (INCLUDING BY WAY OF DRILLING)

NON - STRUCTURAL WALL