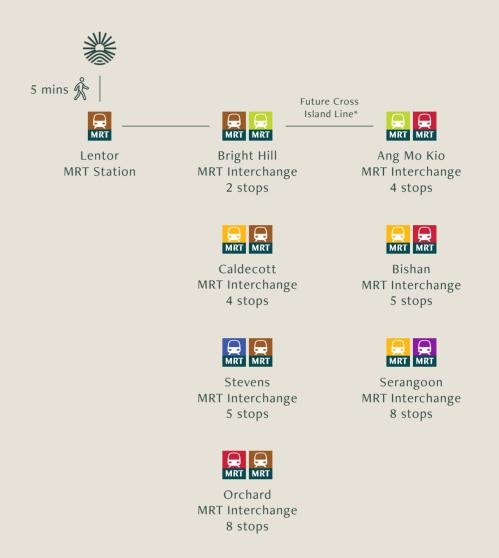

# Seamlessly Connected, Just Moments from Everything

Lentor Central Residences is connected to Lentor MRT station on the Thomson-East Coast Line via covered walkways. Residents also benefit from easy access to the upcoming North-South Corridor to Woodlands, and highways such as Seletar Expressway (SLE), Tampines Expressway (TPE), and Central Expressway (CTE) to the CBD and beyond.

\*The train stops were determined based on the future MRT System map available at https://www.lta.gov.sg, which is accurate as of print time.