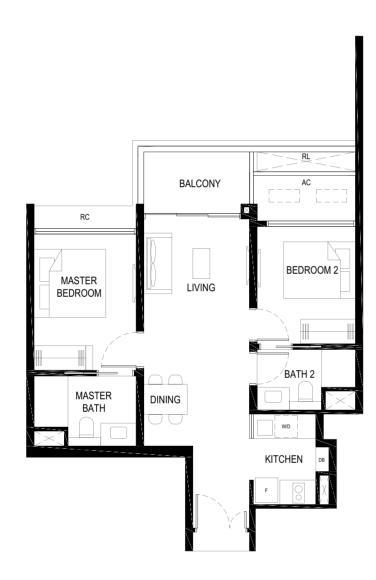

#### 1 BEDROOM

TYPE (1)a 43 sq m #02-11 to #13-11 #15-11 to #27-11

#### LEGEND:

F - FRIDGE

DB - DISTRIBUTION BOARD

W/D - WASHER CUM DRYER AC - AIRCON LEDGE (NON-STRATA AREA)

RL - RAILING (NON STRATA AREA)

NON - STRUCTURAL WALL