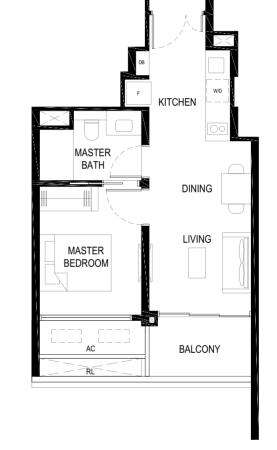

#### LEGEND:

F - FRIDGE

DB - DISTRIBUTION BOARD

W/D - WASHER CUM DRYER
AC - AIRCON LEDGE (NON-STRATA AREA)

RL - RAILING (NON STRATA AREA)

THE BALCONY SHALL NOT BE ENCLOSED. ONLY APPROVED BALCONY SCREENS ARE TO BE USED. FOR AN ILLUSTRATION OF THE APPROVED BALCONY SCREEN, PLEASE REFER TO PAGE 69 OF THIS BROCHURE.

TYPE (1)b

#02-06 to #13-06 #15-06 to #28-06

43 sq m