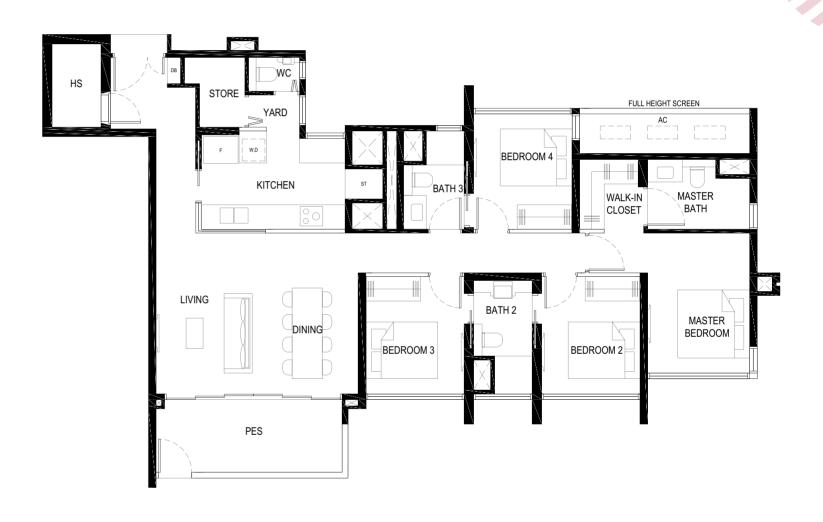

#### Site Plan FACILITIES AT 1st STOREY 1 Clubhouse, consisting of: - Gym with Yoga Room - Games Room - Mid-Level Garden Lounge 2 Function Room (2 nos.) 3 Changing Rooms (male and female changing room, each with steam room) 4 50M Infinity Edge Pool with Pool Deck and Sun Deck (water surface area approx. 500m²) 5 Leisure Pool with Pool Deck (water surface area approx. 220m²) 6 Reading Lounge (open to sky) 7 Central Lawn 8 Garden Pavilion (2 nos.) 9 Fun Pool with Seating Area (water surface area approx. 100m²) 10 Pavilion with BBQ 11 25M Lap Pool with Pool Deck (water surface area approx. 150m<sup>2</sup>) 12 Spa Pavilion with Massage Pool (water surface approx. 9m²) (2 nos.) 13 Ferns Garden 14 Gourmet Pavilion with BBQ 15 Alfresco Gourmet Deck 16 Children's Playground 17 Kids Party Pavilion with BBQ 18 Play Lawn 19 Yoga Lawn 20 Meditation Deck 21 Garden Alcove 22 Tennis Court (1 no. hard court) 23 Sport Terrace 24 Garden Terrace ANCILLARY FACILITIES AT BASEMENT & 1st STOREY 25 Arrival Court with Arrival Lounge (Basement) 26 Early Childhood Development Centre (Basement), consisting of: **A** Tapestry of - Early Childhood Development Centre - Playground (open to sky) Endearing Landscapes - Drop-off - Carparks & Accessible Carpark Lots (open to sky) 27 Bicycle Park (Basement) Lentor Central Residences is thoughtfully positioned away from 28 Guard House (Basement) Approved BP No.: A1716-00022-2023-BP01 dated 13 OCT 2024 the main road, nestled behind beautifully layered landscaping 29 Pedestrian Side Gate (Basement & 1st Storey) (4 nos.) that enhances its sense of privacy. Upon entering, the expansive 30 Generator (Basement) hallway with its soaring ceilings and exquisite design accents [\_\_\_] Water Tank Position (Roof Level) 1 Bedroom 3 Bedroom 31 Bin Centre (Basement) immediately creates a welcoming, refined atmosphere for Ventilation Shaft (VS) 2 Bedroom 4 Bedroom 32 Substation (Basement) residents, guests, and visitors alike.

#### LEGEND: F - FRIDGE

DB - DISTRIBUTION BOARD

W - WASHER

D - DRYER

HS - HOUSEHOLD SHELTER

AC - AIRCON LEDGE (NON-STRATA AREA)
PES - PRIVATE ENCLOSED SPACE

ST - STORAGE

WC - WATER CLOSET