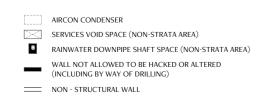

SERVICES VOID SPACE (NON-STRATA AREA)

RAINWATER DOWNPIPE SHAFT SPACE (NON-STRATA AREA)

WALL NOT ALLOWED TO BE HACKED OR ALTERED (INCLUDING BY WAY OF DRILLING)

NON - STRUCTURAL WALL

THE BALCONY SHALL NOT BE ENCLOSED. ONLY APPROVED BALCONY SCREENS ARE TO BE USED. FOR AN ILLUSTRATION OF THE APPROVED BALCONY SCREEN, PLEASE REFER TO PAGE 69 OF THIS BROCHURE.

#### AIRCON CONDENSER

SERVICES VOID SPACE (NON-STRATA AREA)

RAINWATER DOWNPIPE SHAFT SPACE (NON-STRATA AREA)

WALL NOT ALLOWED TO BE HACKED OR ALTERED (INCLUDING BY WAY OF DRILLING)

NON - STRUCTURAL WALL