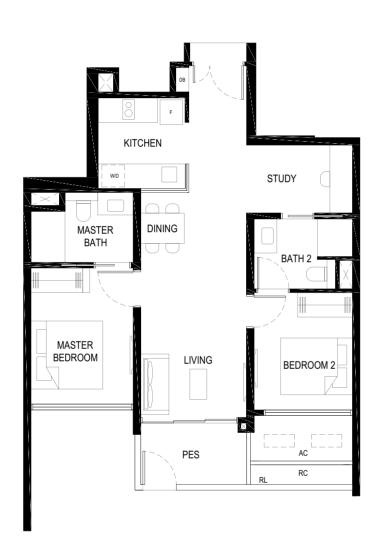

#### LEGEND

TYPE (1)a1 43 sq m #01-11

#### LEGEND:

F - FRIDGE

DB - DISTRIBUTION BOARD W/D - WASHER CUM DRYER

AC - AIRCON LEDGE (NON-STRATA AREA)

RC - REINFORCED CONCRETE LEDGE (NON-STRATA AREA)

RL - RAILING (NON STRATA AREA)

PES - PRIVATE ENCLOSED SPACE

SERVICES VOID SPACE (NON-STRATA AREA)

RAINWATER DOWNPIPE SHAFT SPACE (NON-STRATA AREA)

WALL NOT ALLOWED TO BE HACKED OR ALTERED (INCLUDING BY WAY OF DRILLING)

NON - STRUCTURAL WALL

THE BALCONY SHALL NOT BE ENCLOSED. ONLY APPROVED BALCONY SCREENS ARE TO BE USED. FOR AN ILLUSTRATION OF THE APPROVED BALCONY SCREEN, PLEASE REFER TO PAGE 69 OF THIS BROCHURE.