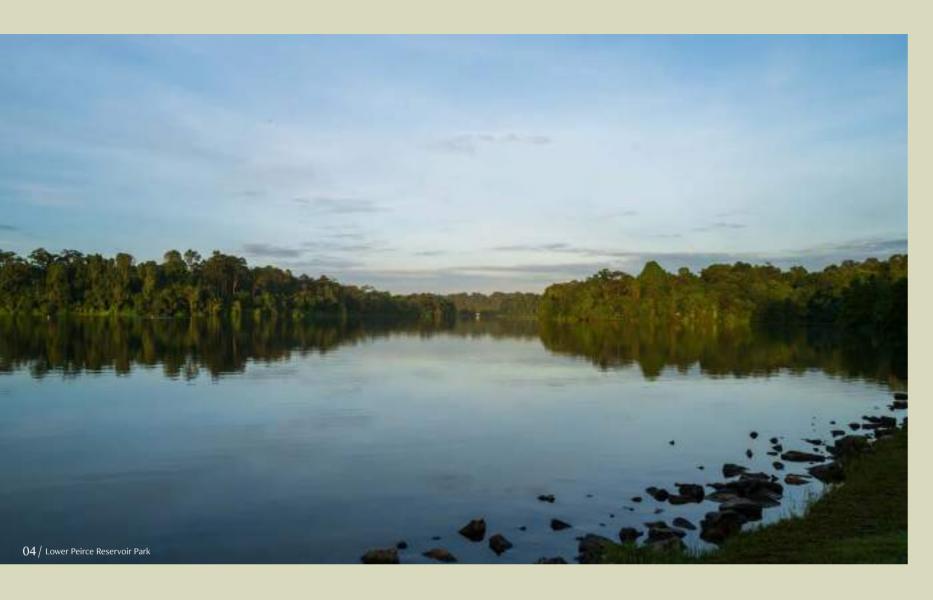

Upcoming Walk-Cycle-Ride Experience Connecting the Northern Region to the City

Nestled just minutes from your doorstep, lush natural retreats teeming with local flora and fauna await at the reservoir parks of MacRitchie, Upper Peirce, Lower Peirce, and Upper Seletar, spanning over 3,000 hectares of untouched wilderness.

#### REDISCOVER NATURE

- 01 / Future Hillock Park
- 02 / Ang Mo Kio Town Garden West
- 03 / Thomson Nature Park
- 04 / Lower Peirce Reservoir Park
- 05 / Lower Seletar Reservoir Park
- 06 / Bishan-Ang Mo Kio Park
- 07 / Windsor Nature Park
- 08 / Upper Seletar Reservoir Park
- 09 / Treetop Walk, MacRitchie Nature Trail