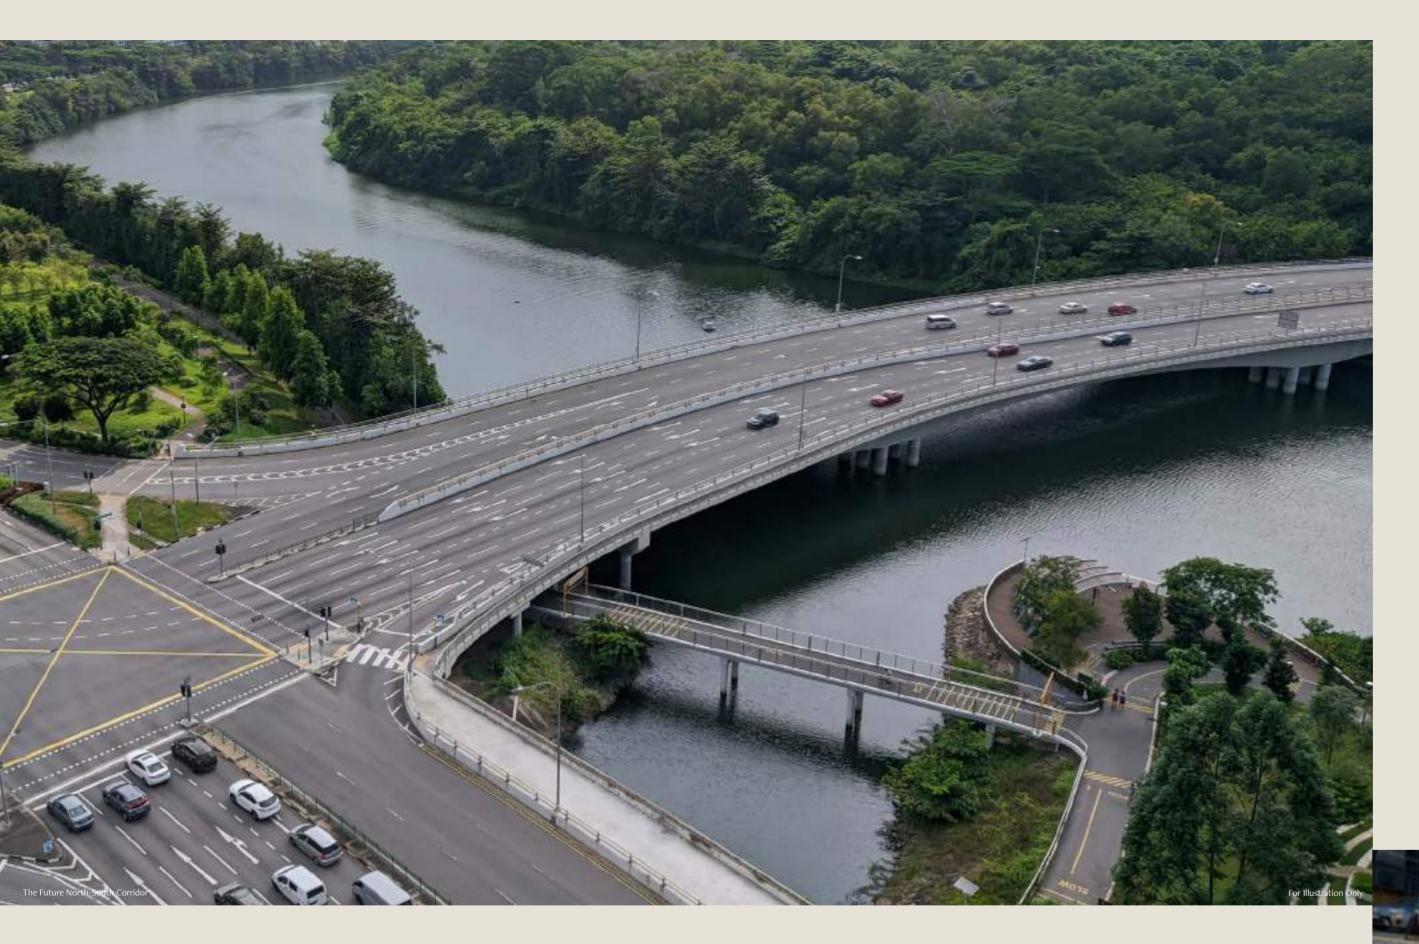

# Along the Future NORTH-SOUTH CORRIDOR

Lentor Central Residences is a short drive away from major expressways, including Seletar Expressway (SLE) and Central Expressway (CTE). Access to the future North-South Corridor (NSC) will also be a breeze, further shortening drive times to the city and elsewhere.

Stretching 21.5km, this upcoming corridor includes an 8.8km viaduct and a 12.3km underground tunnel. Set for completion by 2027, the NSC will feature bus lanes, cycling routes, pedestrian paths, and community spaces to boost local mobility and connectivity.