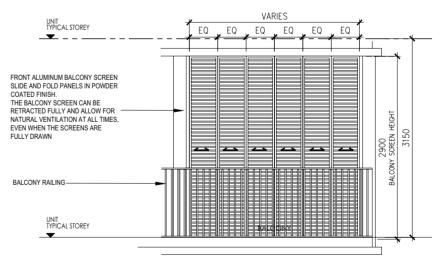

#### APPROVED SCREEN FOR BALCONY AND PRIVATE ENCLOSED SPACE (PES)

BALCONY / PES SCREEN - PLAN

BALCONY / PES SCREEN - SECTION A-A (Internal View)

BALCONY / PES SCREEN - FRONT ELEVATION (External View)

#### BALCONY / PES SCREEN NOTICE

- 1. THE BALCONY / PES SHALL NOT BE ENCLOSED UNLESS WITH THE APPROVED BALCONY / PES SCREEN
- 2. THE BALCONY SCREEN WILL NOT BE PROVIDED IN THE DEPICTED UNITS. THE PURCHASERS WILL HAVE TO BEAR THE COSTS OF INSTALLING THE BALCONY SCREEN IF THEY WISH TO, AFTER TAKING OVER THEIR RESPECTIVE UNITS: AND
- 3. THE PROPOSED BALCONY / PES SCREEN SHALL BE POROUS ENOUGH TO ALLOW FOR NATURAL VENTILATION WITH THE BALCONY / PES AT ALL TIME EVEN WHEN THE SCREEN ARE FULLY DRAWN CLOSED. THE PROPOSED BALCONY / PES SCREEN SHALL ALSO BE CAPABLE OF BEING DRAWN OPEN OR RETRACTED FULLY
- 4. ON-SITE VERIFICATION IS NECESSARY TO OBTAIN ACTUAL MEASUREMENT PRIOR TO FABRICATION AND INSTALLATION OF THE APPROVED SCREEN FOR BALCONY & PES.