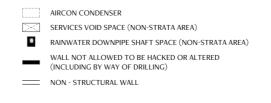

SERVICES VOID SPACE (NON-STRATA AREA)

RAINWATER DOWNPIPE SHAFT SPACE (NON-STRATA AREA)

WALL NOT ALLOWED TO BE HACKED OR ALTERED (INCLUDING BY WAY OF DRILLING)

NON - STRUCTURAL WALL

THE BALCONY SHALL NOT BE ENCLOSED. ONLY APPROVED BALCONY SCREENS ARE TO BE USED. FOR AN ILLUSTRATION OF THE APPROVED BALCONY SCREEN, PLEASE REFER TO PAGE 69 OF THIS BROCHURE.

#### AIRCON CONDENSER

SERVICES VOID SPACE (NON-STRATA AREA)

RAINWATER DOWNPIPE SHAFT SPACE (NON-STRATA AREA)

WALL NOT ALLOWED TO BE HACKED OR ALTERED (INCLUDING BY WAY OF DRILLING)

NON - STRUCTURAL WALL

AIRCON CONDENSER

SERVICES VOID SPACE (NON-STRATA AREA)

RAINWATER DOWNPIPE SHAFT SPACE (NON-STRATA AREA) WALL NOT ALLOWED TO BE HACKED OR ALTERED (INCLUDING BY WAY OF DRILLING)

NON - STRUCTURAL WALL

THE BALCONY SHALL NOT BE ENCLOSED. ONLY APPROVED BALCONY SCREENS ARE TO BE USED. FOR AN ILLUSTRATION OF THE APPROVED BALCONY SCREEN, PLEASE REFER TO PAGE 69 OF THIS BROCHURE.

- SERVICES VOID SPACE (NON-STRATA AREA)
- RAINWATER DOWNPIPE SHAFT SPACE (NON-STRATA AREA)
- WALL NOT ALLOWED TO BE HACKED OR ALTERED (INCLUDING BY WAY OF DRILLING)
- NON STRUCTURAL WALL

THE BALCONY SHALL NOT BE ENCLOSED. ONLY APPROVED BALCONY SCREENS ARE TO BE USED. FOR AN ILLUSTRATION OF THE APPROVED BALCONY SCREEN, PLEASE REFER TO PAGE 69 OF THIS BROCHURE.

#### AIRCON CONDENSER

SERVICES VOID SPACE (NON-STRATA AREA)

RAINWATER DOWNPIPE SHAFT SPACE (NON-STRATA AREA)

WALL NOT ALLOWED TO BE HACKED OR ALTERED (INCLUDING BY WAY OF DRILLING)

NON - STRUCTURAL WALL

THE BALCONY SHALL NOT BE ENCLOSED. ONLY APPROVED BALCONY SCREENS ARE TO BE USED. FOR AN ILLUSTRATION OF THE APPROVED BALCONY SCREEN, PLEASE REFER TO PAGE 69 OF THIS BROCHURE.

SERVICES VOID SPACE (NON-STRATA AREA)

RAINWATER DOWNPIPE SHAFT SPACE (NON-STRATA AREA)

WALL NOT ALLOWED TO BE HACKED OR ALTERED (INCLUDING BY WAY OF DRILLING)

NON - STRUCTURAL WALL

TYPE (4)c 130 sq m #02-03 to #13-03 #15-03 to #28-03 #02-16\* to #13-16\* #15-16\* to #27-16\* \*MIRROR UNIT

#### AIRCON CONDENSER

- SERVICES VOID SPACE (NON-STRATA AREA)
- RAINWATER DOWNPIPE SHAFT SPACE (NON-STRATA AREA)
- WALL NOT ALLOWED TO BE HACKED OR ALTERED (INCLUDING BY WAY OF DRILLING)
- NON STRUCTURAL WALL