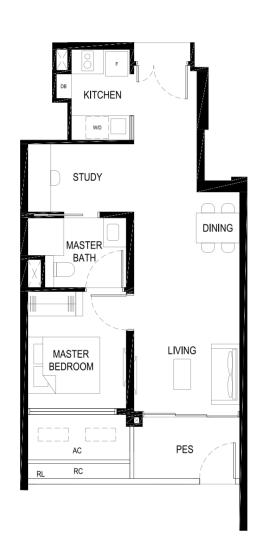

#### LEGEND:

F - FRIDGE

DB - DISTRIBUTION BOARD W/D - WASHER CUM DRYER

AC - AIRCON LEDGE (NON-STRATA AREA)

RC - REINFORCED CONCRETE LEDGE (NON-STRATA AREA)

RL - RAILING (NON STRATA AREA)

PES - PRIVATE ENCLOSED SPACE

THE BALCONY SHALL NOT BE ENCLOSED. ONLY APPROVED BALCONY SCREENS ARE TO BE USED. FOR AN ILLUSTRATION OF THE APPROVED BALCONY SCREEN, PLEASE REFER TO PAGE 69 OF THIS BROCHURE.