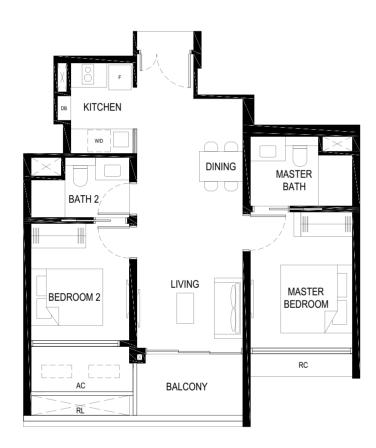

#### LEGEND:

F - FRIDGE

DB - DISTRIBUTION BOARD W/D - WASHER CUM DRYER

AC - AIRCON LEDGE (NON-STRATA AREA)

RC - REINFORCED CONCRETE LEDGE (NON-STRATA AREA)

RL - RAILING (NON STRATA AREA)

PES - PRIVATE ENCLOSED SPACE

THE BALCONY SHALL NOT BE ENCLOSED. ONLY APPROVED BALCONY SCREENS ARE TO BE USED. FOR AN ILLUSTRATION OF THE APPROVED BALCONY SCREEN, PLEASE REFER TO PAGE 69 OF THIS BROCHURE.