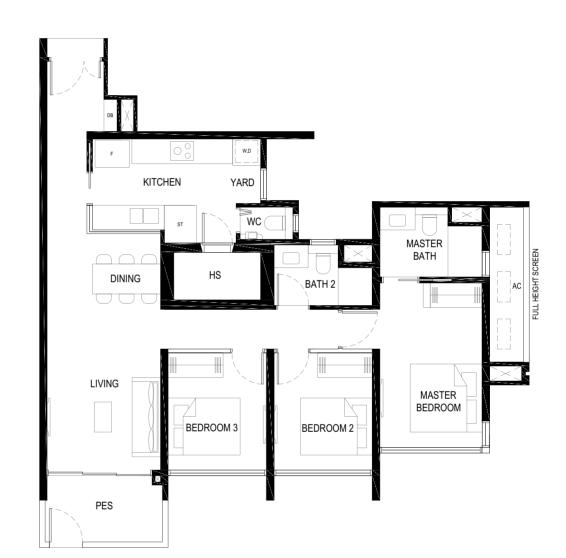

#### 3 BEDROOM 3 BEDROOM

TYPE (3)b 100 sq m #02-17 to #13-17 #15-17 to #27-17

# LEGEND:

F - FRIDGE

DB - DISTRIBUTION BOARD

W - WASHER D - DRYER

HS - HOUSEHOLD SHELTER

RC - REINFORCED CONCRETE LEDGE (NON-STRATA AREA)

AC - AIRCON LEDGE (NON-STRATA AREA)
ST - STORAGE

WC - WATER CLOSET

NON - STRUCTURAL WALL

THE BALCONY SHALL NOT BE ENCLOSED. ONLY APPROVED BALCONY SCREENS ARE TO BE USED. FOR AN ILLUSTRATION OF THE APPROVED BALCONY SCREEN, PLEASE REFER TO PAGE 69 OF THIS BROCHURE.