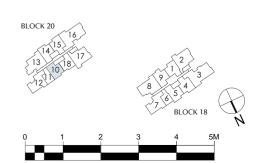

#### Site Plan FACILITIES AT 1st STOREY 1 Clubhouse, consisting of: - Gym with Yoga Room - Games Room - Mid-Level Garden Lounge 2 Function Room (2 nos.) 3 Changing Rooms (male and female changing room, each with steam room) 4 50M Infinity Edge Pool with Pool Deck and Sun Deck (water surface area approx. 500m²) 5 Leisure Pool with Pool Deck (water surface area approx. 220m²) 6 Reading Lounge (open to sky) 7 Central Lawn 8 Garden Pavilion (2 nos.) 9 Fun Pool with Seating Area (water surface area approx. 100m²) 10 Pavilion with BBQ 11 25M Lap Pool with Pool Deck (water surface area approx. 150m<sup>2</sup>) 12 Spa Pavilion with Massage Pool (water surface approx. 9m²) (2 nos.) 13 Ferns Garden 14 Gourmet Pavilion with BBQ 15 Alfresco Gourmet Deck 16 Children's Playground 17 Kids Party Pavilion with BBQ 18 Play Lawn 19 Yoga Lawn 20 Meditation Deck 21 Garden Alcove 22 Tennis Court (1 no. hard court) 23 Sport Terrace 24 Garden Terrace ANCILLARY FACILITIES AT BASEMENT & 1st STOREY 25 Arrival Court with Arrival Lounge (Basement) 26 Early Childhood Development Centre (Basement), consisting of: **A** Tapestry of - Early Childhood Development Centre - Playground (open to sky) Endearing Landscapes - Drop-off - Carparks & Accessible Carpark Lots (open to sky) 27 Bicycle Park (Basement) Lentor Central Residences is thoughtfully positioned away from 28 Guard House (Basement) Approved BP No.: A1716-00022-2023-BP01 dated 13 OCT 2024 the main road, nestled behind beautifully layered landscaping 29 Pedestrian Side Gate (Basement & 1st Storey) (4 nos.) that enhances its sense of privacy. Upon entering, the expansive 30 Generator (Basement) hallway with its soaring ceilings and exquisite design accents [\_\_\_] Water Tank Position (Roof Level) 1 Bedroom 3 Bedroom 31 Bin Centre (Basement) immediately creates a welcoming, refined atmosphere for Ventilation Shaft (VS) 2 Bedroom 4 Bedroom 32 Substation (Basement) residents, guests, and visitors alike.