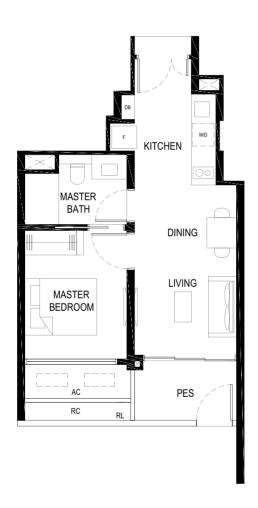

#### LEGEND

TYPE (1)a1 43 sq m #01-11

#### LEGEND:

F - FRIDGE

DB - DISTRIBUTION BOARD W/D - WASHER CUM DRYER

AC - AIRCON LEDGE (NON-STRATA AREA)

RC - REINFORCED CONCRETE LEDGE (NON-STRATA AREA)

RL - RAILING (NON STRATA AREA)

PES - PRIVATE ENCLOSED SPACE

THE BALCONY SHALL NOT BE ENCLOSED. ONLY APPROVED BALCONY SCREENS ARE TO BE USED. FOR AN ILLUSTRATION OF THE APPROVED BALCONY SCREEN, PLEASE REFER TO PAGE 69 OF THIS BROCHURE.