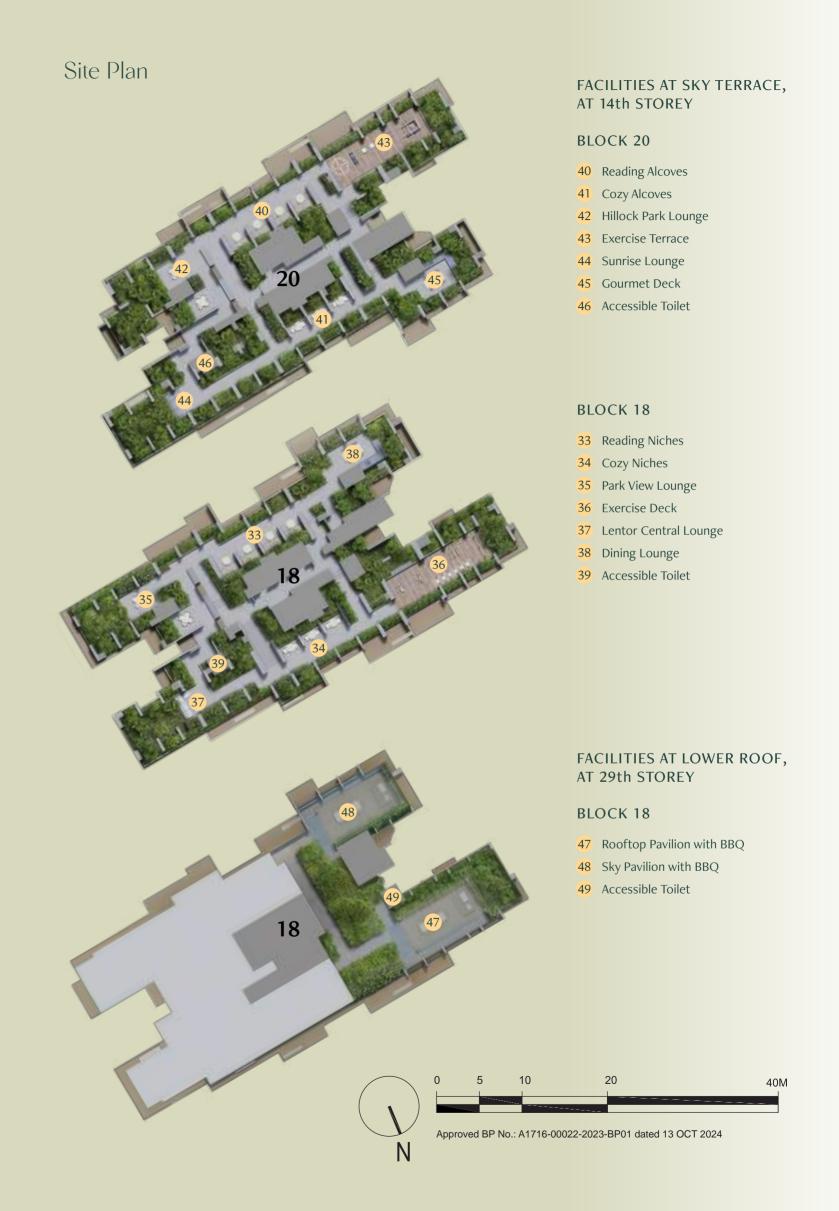

#### Site Plan FACILITIES AT 1st STOREY 1 Clubhouse, consisting of: - Gym with Yoga Room - Games Room - Mid-Level Garden Lounge 2 Function Room (2 nos.) 3 Changing Rooms (male and female changing room, each with steam room) 4 50M Infinity Edge Pool with Pool Deck and Sun Deck (water surface area approx. 500m²) 5 Leisure Pool with Pool Deck (water surface area approx. 220m²) 6 Reading Lounge (open to sky) 7 Central Lawn 8 Garden Pavilion (2 nos.) 9 Fun Pool with Seating Area (water surface area approx. 100m²) 10 Pavilion with BBQ 11 25M Lap Pool with Pool Deck (water surface area approx. 150m<sup>2</sup>) 12 Spa Pavilion with Massage Pool (water surface approx. 9m²) (2 nos.) 13 Ferns Garden 14 Gourmet Pavilion with BBQ 15 Alfresco Gourmet Deck 16 Children's Playground 17 Kids Party Pavilion with BBQ 18 Play Lawn 19 Yoga Lawn 20 Meditation Deck 21 Garden Alcove 22 Tennis Court (1 no. hard court) 23 Sport Terrace 24 Garden Terrace ANCILLARY FACILITIES AT BASEMENT & 1st STOREY 25 Arrival Court with Arrival Lounge (Basement) 26 Early Childhood Development Centre (Basement), consisting of: **A** Tapestry of - Early Childhood Development Centre - Playground (open to sky) Endearing Landscapes - Drop-off - Carparks & Accessible Carpark Lots (open to sky) 27 Bicycle Park (Basement) Lentor Central Residences is thoughtfully positioned away from 28 Guard House (Basement) Approved BP No.: A1716-00022-2023-BP01 dated 13 OCT 2024 the main road, nestled behind beautifully layered landscaping 29 Pedestrian Side Gate (Basement & 1st Storey) (4 nos.) that enhances its sense of privacy. Upon entering, the expansive 30 Generator (Basement) hallway with its soaring ceilings and exquisite design accents [\_\_\_] Water Tank Position (Roof Level) 1 Bedroom 3 Bedroom 31 Bin Centre (Basement) immediately creates a welcoming, refined atmosphere for Ventilation Shaft (VS) 2 Bedroom 4 Bedroom 32 Substation (Basement) residents, guests, and visitors alike.