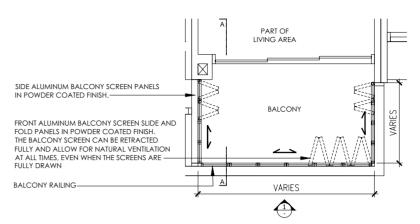

#### APPROVED SCREEN FOR BALCONY AND PRIVATE ENCLOSED SPACE (PES)

BALCONY / PES SCREEN - PLAN

BALCONY / PES SCREEN - SECTION A-A (Internal View)

BALCONY / PES SCREEN - FRONT ELEVATION (External View)

#### BALCONY / PES SCREEN NOTICE

- 1. THE BALCONY / PES SHALL NOT BE ENCLOSED UNLESS WITH THE APPROVED BALCONY / PES SCREEN
- 2. THE BALCONY SCREEN WILL NOT BE PROVIDED IN THE DEPICTED UNITS. THE PURCHASERS WILL HAVE TO BEAR THE COSTS OF INSTALLING THE BALCONY SCREEN IF THEY WISH TO, AFTER TAKING OVER THEIR RESPECTIVE UNITS: AND
- 3. THE PROPOSED BALCONY / PES SCREEN SHALL BE POROUS ENOUGH TO ALLOW FOR NATURAL VENTILATION WITH THE BALCONY / PES AT ALL TIME EVEN WHEN THE SCREEN ARE FULLY DRAWN CLOSED. THE PROPOSED BALCONY / PES SCREEN SHALL ALSO BE CAPABLE OF BEING DRAWN OPEN OR RETRACTED FULLY
- 4. ON-SITE VERIFICATION IS NECESSARY TO OBTAIN ACTUAL MEASUREMENT PRIOR TO FABRICATION AND INSTALLATION OF THE APPROVED SCREEN FOR BALCONY & PES.