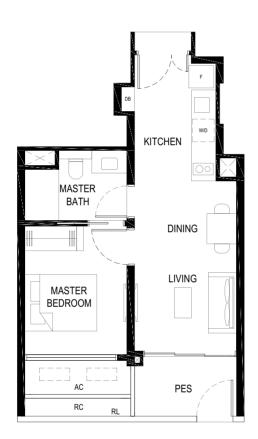

-17<br>(3)b1 | #01-18<br>(2)b1 |   |
| B1b       |                 |                 |                 |                 | bby Carpa       |                 |                 |                 |                 |   |
| ——<br>B1a |                 | Lobby Carpark   |                 |                 |                 |                 |                 |                 |                 |   |
| B1        | Lobby Carpark   |                 |                 |                 |                 |                 |                 |                 |                 | E |
|           |                 |                 |                 |                 |                 |                 |                 |                 |                 |   |

#### LEGEND



TYPE (1)a1 43 sq m #01-11



#### LEGEND:

F - FRIDGE

DB - DISTRIBUTION BOARD W/D - WASHER CUM DRYER

AC - AIRCON LEDGE (NON-STRATA AREA)

RC - REINFORCED CONCRETE LEDGE (NON-STRATA AREA)

RL - RAILING (NON STRATA AREA)

PES - PRIVATE ENCLOSED SPACE



THE BALCONY SHALL NOT BE ENCLOSED. ONLY APPROVED BALCONY SCREENS ARE TO BE USED. FOR AN ILLUSTRATION OF THE APPROVED BALCONY SCREEN, PLEASE REFER TO PAGE 69 OF THIS BROCHURE.



#### 1 BEDROOM

TYPE (1)a 43 sq m #02-11 to #13-11 #15-11 to #27-11



#### LEGEND:

F - FRIDGE

DB - DISTRIBUTION BOARD

W/D - WASHER CUM DRYER AC - AIRCON LEDGE (NON-STRATA AREA)

RL - RAILING (NON STRATA AREA)



NON - STRUCTURAL WALL



#### 1 BEDROOM 1 BEDROOM

TYPE (1)b1 43 sq m #01-06



#### LEGEND:

F - FRIDGE

DB - DISTRIBUTION BOARD

W/D - WASHER CUM DRYER
AC - AIRCON LEDGE (NON-ST